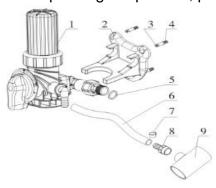

# 4. Check the Spare Parts

When unpacking the product, please check below spare parts.

| Number | Description and Specification | Quantity | Remark |
|--------|-------------------------------|----------|--------|
| 1      | Prefilter                     | 1        |        |
| 2      | Fixed Seat                    | 1        |        |
| 3      | Screw Cross ST3.9×25          | 3        |        |
| 4      | Expand Screw                  | 3        | ODφ6   |
| 5      | Seal Ring                     | 2        |        |
| 6      | Soft Pipeline 1.5M            | 1        |        |

| 7 | Clamp               | 2 |  |
|---|---------------------|---|--|
| 8 | Connector           | 1 |  |
| 9 | Three-way Connector | 1 |  |