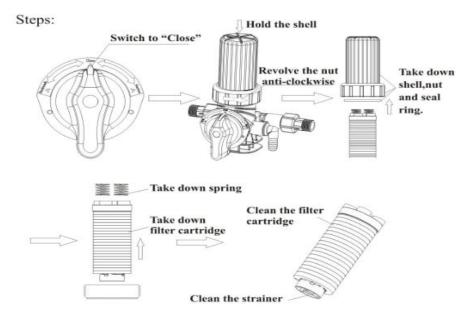

## 9. Maintenance (suggested once a year)

After clean, repeat above steps backward to assemble all the parts and check its seal for later use.