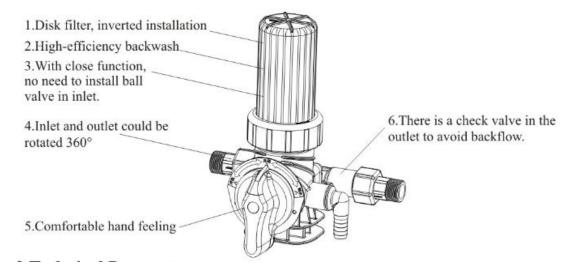

# **User Manual for High-efficiency Manual Backwash Disk Prefilter**

0WRX.466.673

## 1. Main Application

Used for filtering municipal water treatment. Coarse filtration. Can fliter PM larger than 0.05mm, for protecting the back water equipment. Suitable for installation in house.

#### 2. Product Characteristics



#### 3. Technical Parameters

| Model                                                          | Nominal Size | Rated Water<br>Flow m <sup>3</sup> /h | Rated Treated<br>Water Quantity m <sup>3</sup>                     | Filtration<br>Precision µm |  |  |
|----------------------------------------------------------------|--------------|---------------------------------------|--------------------------------------------------------------------|----------------------------|--|--|
| RL-Q01S                                                        | DN20         | 1.5                                   | 15                                                                 | 50                         |  |  |
| RL-Q02S DN25                                                   |              | 2.5