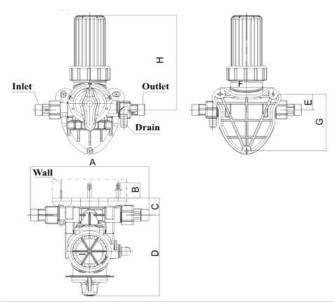

# 5. Product Appearance and Installation Dimensions

| Model   | Inlet/<br>Outlet | Drain | A   | В  | C  | D   | E  | F   | G     | н     |
|---------|------------------|-------|-----|----|----|-----|----|-----|-------|-------|
| RL-Q01S | G3/4M            | φ16.5 | 244 | 34 | 37 | 178 | 37 | 118 | 133   | 244   |
| RL-Q02S | G1M              | φ20   | 302 | 34 | 45 | 219 | 49 | 130 | 180.5 | 239.5 |

Remark: M: male thread, all dimensions above are in mm.