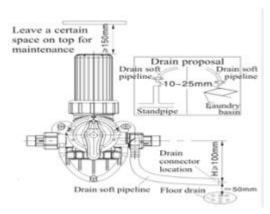

#### 6. Installation Notes

- 1. Installation conditions should conform to the requirements of the product work environment.
- 2. It should be installed after water meter, but in front of other equipment.
- 3. It should stay away from hydrops, no exposure to rain or sunlight.
- 4. If pipeline pressure change suddenly, please install regulator valve.
- 5. Please avoid subsurface pipe when drilling during the installation of screw.
- 6. The installation position of drain should lower than product's position.
- 7. If you have any questions, please feel free to contact our after-sales service or professional.