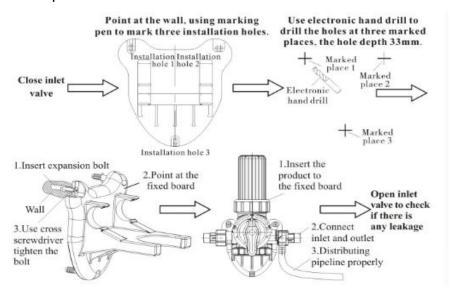

# 7. Installation Step

Before installation, be sure all these tools and materials listed below are ready. Electronic hand drill 1 piece (matching with Φ6 masonry drill and tile drill, each 1 piece), cross screwdriver 1 piece, hammer 1 piece, pipeline clamp several pieces, thread seal tape several pieces.

#### 6. Installation Notes

- 1. Installation conditions should conform to the requirements of the product work environment.
- 2. It should be installed after water meter, but in front of other equipment.
- 3. It should stay away from hydrops, no exposure to rain or sunlight.
- 4. If pipeline pressure change suddenly, please install regulator valve.
- 5. Please avoid subsurface pipe when drilling during the installation of screw.
- 6. The installation position of drain should lower than product's position.
- 7. If you have any questions, please feel free to contact our after-sales service or professional.