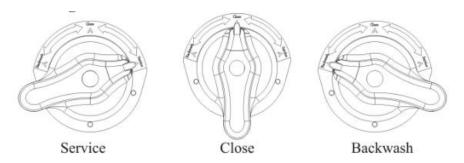

## 8. Working Position

Under normal circumstances, when output water reach "Rated Treated Water Quantity" start backwash, it continues 15-20 seconds. If the water quality is poor, the backwash times can be increased properly.

When the terminal equipment under maintenance or new equipment being added, switch to "Close", for operation more convenient and no need to control ball valve which installed in inlet.